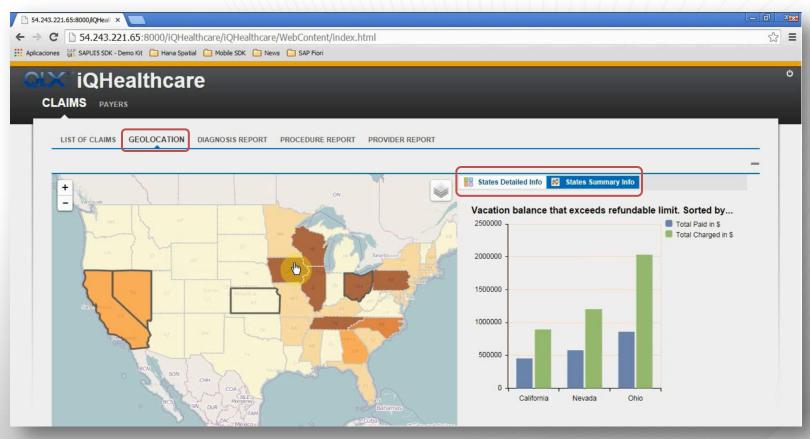

|     |   |
|                                                                                     |     |   |
|                                                                                     |     |   |
|                                                                                     |     |   |
| BCN SON Harrison                                                                    |     |   |
|                                                                                     |     |   |
| BCS SN OLR STREAM                                                                   |     |   |
| ZAC Mexicon<br>MAY AGS Mexicon<br>Ledfiet   Map data @ OpenStreetMap                |     |   |
|                                                                                     |     |   |

R



| C b4.243.221.65:8000/iQHealthcare/iQHealthcare/WebContent/index.html