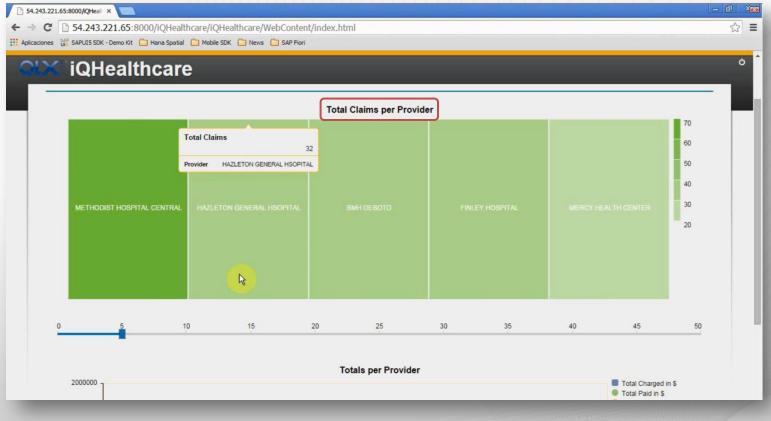

| . 1        |             | 30-34        | 20-24      |               |        | JAL AS    | R OB L   | SICAL | NAL TAP  | MECH   | KNEE.   | ION IN | R VAG | VITH C. | RAL C |                         |



















11900 Biscayne Blvd. Suite 801. North Miami, FL 33181

🔍 1.877.887.4727 🛛 📉 info@qlx.com