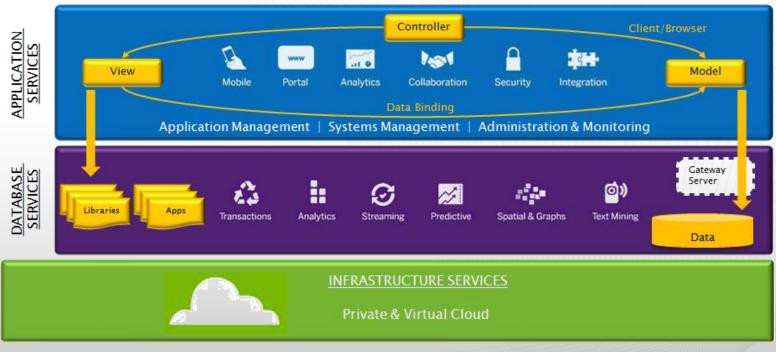

#### **Behind the Scenes**

#### Integrated

Native (HANA/XS) Open (JAVA)

| C 54.243.        | 221.65:80  | 000/iQHealt     | thcare/iQHealth | care   | WebConte   | ent/inde | x.html       |           |             |           |           |             |           |                |
|------------------|------------|-----------------|-----------------|--------|------------|----------|--------------|-----------|-------------|-----------|-----------|-------------|-----------|----------------|
|                  |            |                 | Mobile SDK      |        |            |          |              |           |             |           |           |             |           |                |
|                  |            | ALC: NOT THE R. |                 |        |            |          |              |           |             |           |           |             |           |                |
|                  | ealt       | hcare           | e               |        |            |          |              |           |             |           |           |             |           |                |
|                  | YERS       |                 |                 |        |            |          |              |           |             |           |           |             |           |                |
|                  |            |                 |                 |        |            |          |              |           |             |           |           |             |           |                |
| LIST OF CLAIM    | MS GEOL    | OCATION         | DIAGNOSIS REPO  | RT     | PROCEDUR   | E REPOR  | T PROVID     | ER REPORT |             |           |           |             |           |                |
|                  |            |                 |                 |        |            |          |              |           |             |           |           |             |           |                |
| Search Options   |            |                 |                 |        |            |          |              |           |             |           |           |             |           |                |
| Select Claim Nur |            | -Select Diagn   |                 | Select | t Employee | ~        | Select Insur | ance 🗸    | Select Loca | ition 🗸   | Select MD | C Diagnosis | ~ c       | lear filters   |
| Detailed info    | ormation   | CRBL ART O      |                 | 1      | -          |          |              |           |             |           |           |             |           |                |
| Payer ≜          | Diagnosis. |                 | GE COMPLIC PRO  | 2      | ion MI     | OC Dia   | Member       | Patient A | Patient G   | Plan Typ  | Procedur  | Provider    | Relations | Type Service . |
| 100474609        | FOLLICU.   | CHEST PAIN      |                 |        | NE         | WBOR     | Dan          | 25-29     | F           | PPO       | OTH UNI   | VA          | Dependent | Surgical       |
| 100474876        | INFECTI    |                 | ENDICITIS NOS   |        | DI         | SEASE    | David        | 35-39     | F           | PPO       | OTHER     | TN          | Dependent | Medical        |
| 100475134        | CONTUSI.   |                 | N-HOSP W CS     |        | FA         | CTOR     | Kevin        | 55-59     | м           | PPO       | OTHER     | IA          | Employee  | Medical        |
| 100475135        | CRNRY A.   | CHEST PAIN      |                 |        | DI         | SEASE    | Muzzy        | 40-44     | м           | PPO       | LEFT HE   | TN          | Employee  | Medical        |
| 100475342        | ATRIAL F.  | TRAUM SUB       | CUTAN EMPHYSEI  | 1A 🗸   | DI         | SEASE    | Brain        | 50-54     | м           | INDEMNITY | RESPIRA   | TN          | Employee  | Medical        |
| 100475344        | SINGLE L   | Active          | In-Network      | TN     | NE         | WBOR     | Tommy        | <1        | м           | PPO       | OTHER     | TN          | Dependent | Normal Newb    |
| 100475346        | PREV C     | . Active        | In-Network      | TN     | M          | ELOP     | Al           | 20-24     | F           | PPO       | CLASSIC   | TN          | Dependent | Maternity      |
| 100475369        | GENU VA.   | Active          | In-Network      | TN     | ME         | INTAL    | Melissa      | 15-19     | F           | PPO       | INTERNA   | TN          | Dependent | Surgical       |
| 100475886        | SINGLE L   | Active          | In-Network      | WI     | NE         | WBOR     | Don          | <1        | F           | PPO       | OTHER     | VA          | Dependent | Normal Newb.   |
| 100475888        | POST TE.   | . Active        | In-Network      | WI     | M          | ELOP     | Corey        | 20-24     | F           | PPO       | CLASSIC   | VA          | Dependent | Maternity      |
| 100476211        | PERICAR.   | Active          | In-Network      | TN     | DI         | SEASE    | Mike         | 50-54     | F           | PPO       | DX ULTR   | TN          | Dependent | Surgical       |
| 100476214        | RECURR .   | Active          | In-Network      | PA     | DI         | SEASE    | Terry        | 40-44     | м           | PPO       | OTHER     | PA          | Employee  | Mental Health  |
|                  |            | Active          | In-Network      | PA     | DI         | SEASE    | Rao          | 50-54     | F           | PPO       | OTHER     | PA          | Dependent | Mental Health  |
| 100476217        | RECURR .   |                 |                 |        |            |          |              |           |             |           |           |             |           |                |