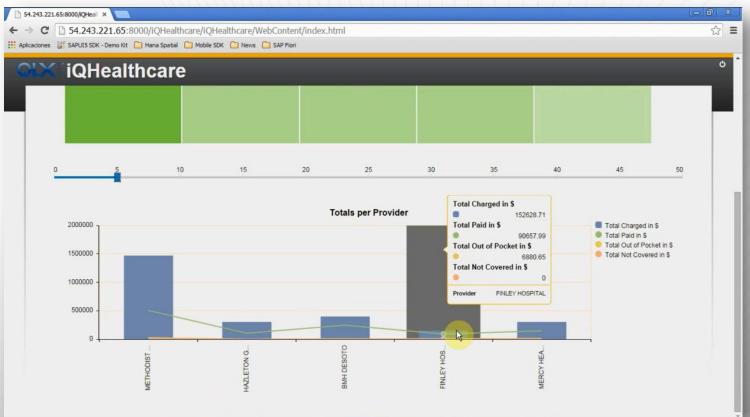

| . 1        |             | 30-34        | 20-24      |               |        | JAL AS    | R OB L   | SICAL | NAL TAP  | MECH   | KNEE.   | ION IN | R VAG | VITH C. | RAL C |                         |



















11900 Biscayne Blvd. Suite 801. North Miami, FL 33181

🔍 1.877.887.4727 🛛 📉 info@qlx.com